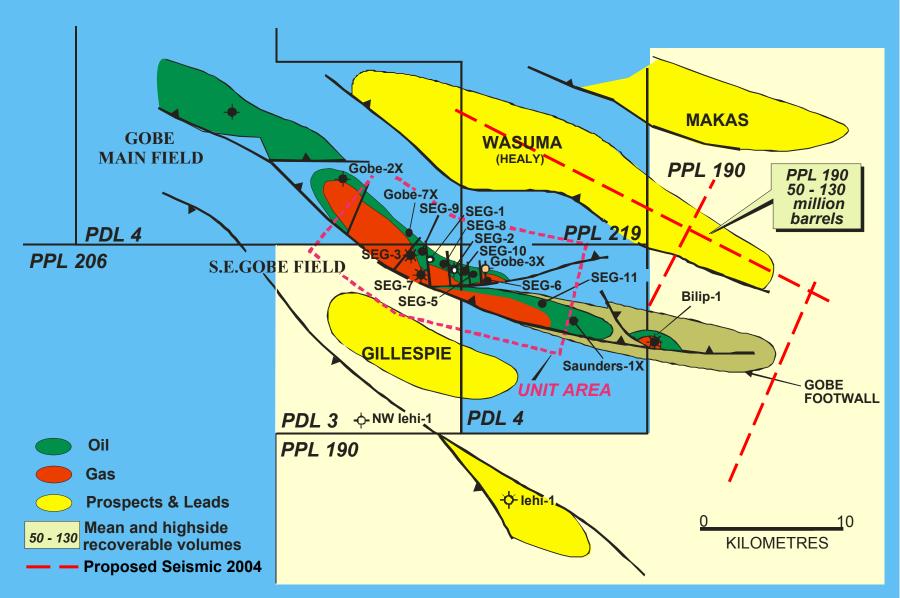

#### **SE Gobe -11 Begins Drilling**

Cue Energy Resources Limited is pleased to announce that the SE Gobe -11 development well began drilling on 4 March 2005.

The well is being drilled as a deviated well from the Saunders -1 drill pad to target the objective Iagifu sandstone within the SE Gobe unit area, between the Saunders -1 well and SE Gobe 6 ST1 production well, in what is interpreted to be a structural extension of the SE Gobe field.

The structural extension will be addressed by drilling a pilot hole prior to drilling the horizontal development hole. The well is expected to take approximately 70 days to drill and complete.

SE Gobe -11 is expected to add 1.4 million barrels of incremental reserves and to confirm the extension of the SE Gobe field to the Southeast towards Saunders -1.