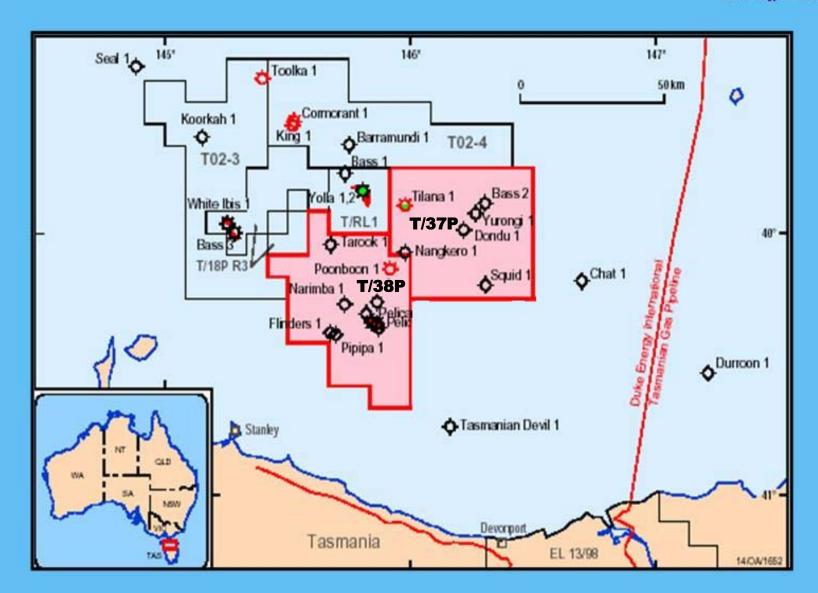

#### **Cue Accepts New Australian Exploration Permits**

Cue is pleased to announce that it has accepted the grant of Exploration Permits T/37P and T/38P in the Bass Basin on behalf of Galveston Mining Corporation Pty Ltd, a wholly owned subsidiary of Cue Energy Resources Limited, 50% interest and Exoil Limited, 50% interest.

Permits T/37P and T/38P cover the bid areas T2003-1 and T2003-2 and are immediately adjacent to the Yolla gas condensate field which is nearing first production. Permit T/38P contains the Pelican tight gas discovery.

The joint venture will pursue an exploration programme that includes 3D seismic.

A map is attached.

Any queries regarding the announcement should be directed to the company on (03) 96297577 or email mail@cuenrg.com.au.