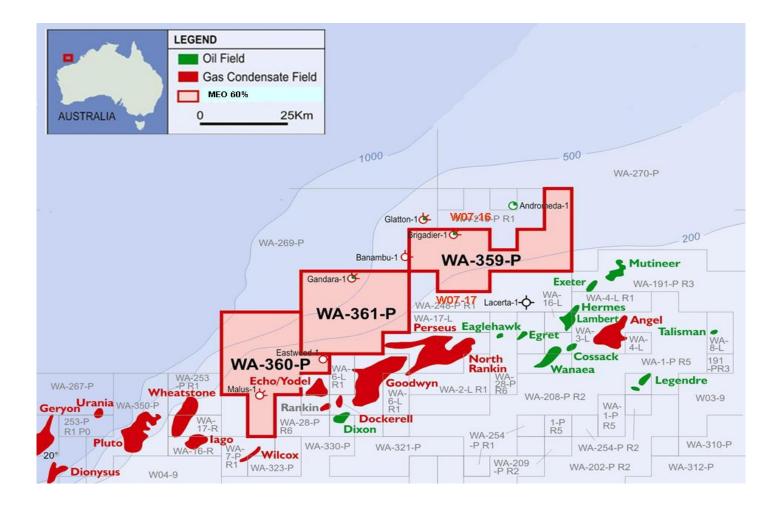

### Farmout of Northwest Shelf Permits

Cue Energy Resources Limited (Cue) is pleased to announce that a wholly owned subsidiary of MEO Australia Limited (MEO) has farmed into Cue's 50% interest permits WA-359P, WA-360P and WA-361P on the Northwest Shelf. MEO will earn a 60% interest in each permit by meeting the year 3 commitment seismic in each permit and electing to fund 90% of the cost of drilling the first exploration well in each permit, MEO could earn up to a 70% interest, depending on the percentage the current permittees elect to contribute to the well cost.

#### A map is attached.

Any queries regarding the announcement should be directed to the Company on (03) 9670 8668 or email mail@cuenrg.com.au.

Robert J Coppin Chief Executive Officer

25 October 2007