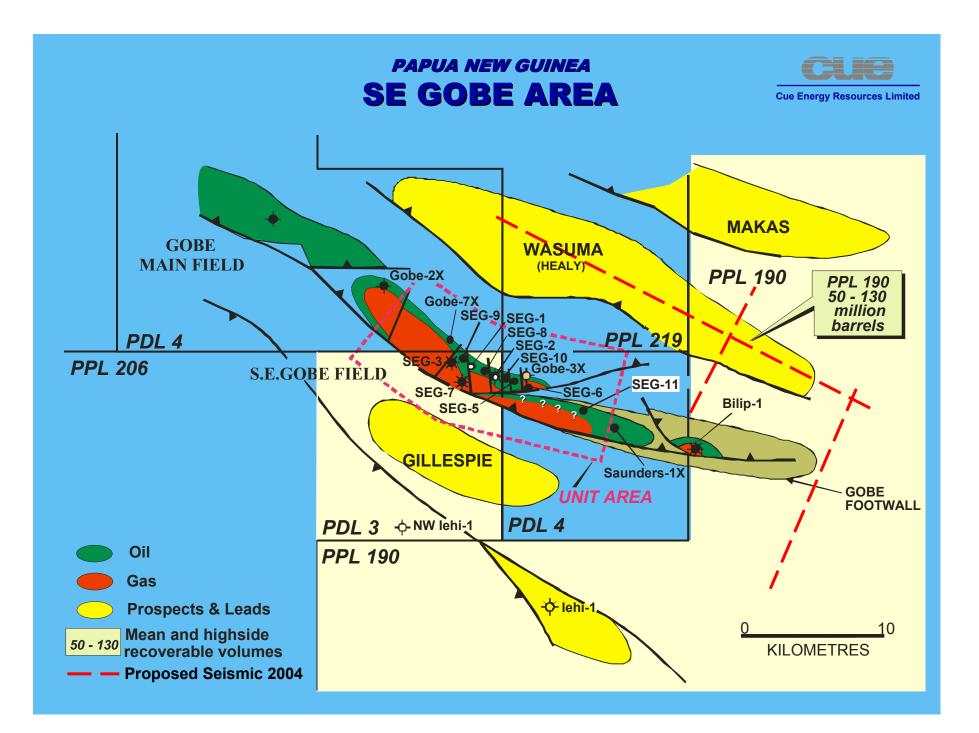

#### **SE Gobe 11 Extends Field**

Oil Search, the operator for the SE Gobe oil field in onshore Papua New Guinea, has announced that the SE Gobe 11 development well, which was drilled in an untested area of the field between SE Gobe 6 and Saunders 1, has intersected a gross 61 metre oil column. The well intersected the objective Iagifu sandstone approximately 30 metres high to prediction and did not find either oil/water or gas/oil contacts, giving an oil column substantially larger than anticipated. The well is currently being completed as an oil producer and is anticipated to come on stream by late May at a rate of around 2000 barrels of oil per day.

As the SE Gobe field is currently producing around 6500 barrels of oil per day (Cue's share 250 bopd), the anticipated oil production from SE Gobe 11 will significantly increase the overall production rate of the field.

Further development wells may be required to follow up the SE Gobe 11 result.

A map is attached.

Participants are:

| Oil Search (Operator)        | 52.9% |
|------------------------------|-------|
| Southern Highlands Petroleum | 22.7% |
| Santos                       | 9.4%  |
| Exxon Mobil                  | 5.9%  |
| Cue                          | 3.3%  |
| Petroleum Resources Gobe     | 3.2%  |
| Merlin Petroleum             | 2.8%  |