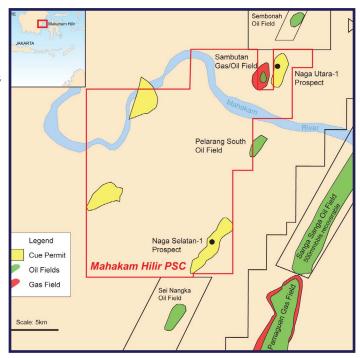

## Naga Selatan-1 Well, Mahakam Hilir PSC, Indonesia

Cue Energy Resources Ltd is pleased to provide the following update regarding the drilling of the Naga Selatan-1 well. The well is located within the Mahakam Hilir PSC in the Kutei Basin, Indonesia. The well operator is SPC Mahakam Hilir Pte. Ltd.

The Naga Selatan (Southern Dragon) prospect is situated approximately 7.5km to the west of the producing Sanga-Sanga oilfield.

As of the 30th May 2012, the 9 5/8" casing has been set at a depth of 4,997 feet MD (measured depth). Intermediate wire-line logs are being acquired between last casing point to current depth of 6,852 feet. The plan is to continue to drill ahead in 8 ½ inch hole to the well TD (Total Depth) of 8,000 feet and further evaluate with wire-line logging.

The participants and their respective interests in the PSC are:

SPC Mahakam Hilir Pte Ltd 60% (Operator)

Cue Mahakam Hilir Pty Ltd 40%

Figure 1 - Location of Mahakam Hilir PSC, Indonesia

Any queries regarding the announcement should be directed to the Company on (03) 96708668 or email mail@cuenrg.com.au