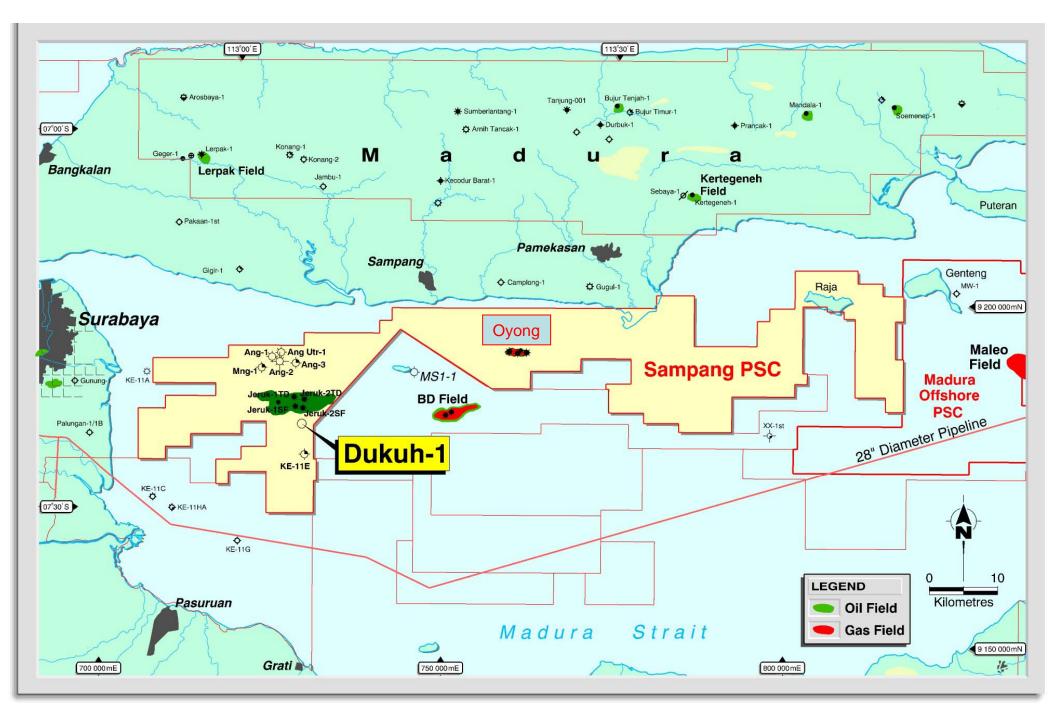

## Dukuh -1 Begins Drilling

Cue is pleased to announce that the Dukuh -1 exploration well began drilling on 5 April 2006. Dukuh -1 is located in the Sampang PSC, offshore East Java, Indonesia, in 42 metres of water. The well is approximately 10 kilometres south of the Jeruk oil discovery and approximately 40 kilometres south east of the city of Surabaya.

Dukuh -1 will test sandstone objectives in a four way dip closure and is expected to take 44 days to reach a total depth of 3200 metres (subsea).

Participants in the Sampang PSC are:

Santos (Sampang) Pty Ltd40.5% (Operator)Singapore Petroleum Sampang Ltd36%Cue Sampang Pty Ltd13.5%PT Petrogas Oyong Jatim\*10%

\*Subject to finalization of legal documentation

A location map is attached.

Any queries regarding the announcement should be directed to the Company on (03) 9670 8668 or email at mail@cuenrg.com.au.

Robert J Coppin Chief Executive Officer