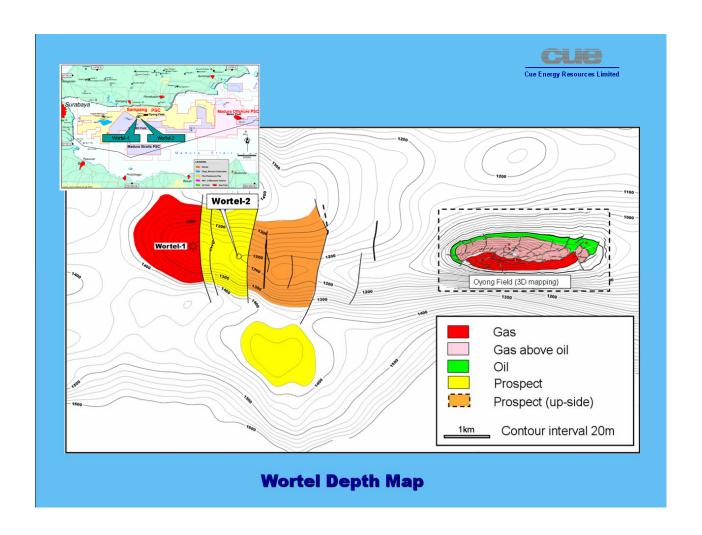

## Wortel -2 Begins Drilling

Cue is pleased to announce that the Wortel -2 appraisal well began drilling on 26 September 2006.

Wortel-2 is being drilled following the success of the Wortel-1 exploration well which intersected a 141 metres gas column in the target reservoir. Wortel-1 flowed natural gas at the rate of 18.5 million standard cubic feet per day through a 56/64" choke. Condensate was produced at a rate of four to five barrels per million cubic feet

The well is located in the Sampang Production Sharing Contract, offshore East Java, Indonesia, in 42meters water depth, approximately 1km south east of Wortel 1 and 6km west of the Oyong oil and gas field.

Wortel-2 will be drilled as a vertical well to appraise the Wortel discovery. It will be drilled to approximately 1400m sub-sea and is expected to take 18 days.

Participants in the Sampang PSC are:

Santos (Sampang) Pty Ltd 40.5% (Operator)
Singapore Petroleum Sampang Ltd 36%
Cue Sampang Pty Ltd 13.5%
PT Petrogas Oyong Jatim\* 10%

Location map is attached.

Any queries regarding the announcement should be directed to the Company on (03) 9670 8668 or email mail@cuenrg.com.au.

Robert J Coppin

Chief Executive Officer

26 September 2006

<sup>\*</sup>Subject to finalization.