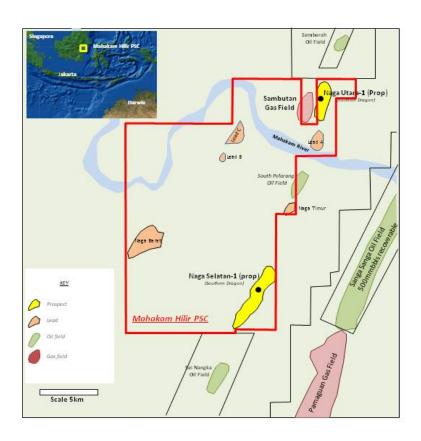

### **Cue Acquires New Exploration Acreage in Indonesia**

Cue Energy Resources Ltd is pleased to advise, that subject to government approvals, it has agreed to acquire a 40% interest in the Mahakam Hilir PSC in the prolific Kutei Basin onshore Kalimantan, Indonesia (PSC) from SPC Mahakam Hilir Pte Ltd (SPC), the Operator holding 100% interest in the Mahakam Hilir PSC. Under a farm-in agreement with SPC, Cue will earn its interest by refunding 40% of the past costs to SPC where 200km of newly acquired 2D seismic has been the operator's major expenditure to date.

#### Key Highlights

- The prospect inventory includes two drill-ready prospects and numerous upside exploration objectives. These features were identified on the new seismic data.
- A drilling programme will commence in H2 2011, and forward long lead and earthworking operations will soon commence.
- The Naga Selatan (Southern Dragon) prospect will be drilled first. This is an oil
  prospect and lies along trend of the historic Sei Nangka and South Pelarang oil
  fields. The multiple targets are shallow, located at approximately 1500mTVD.
- The Naga Utara (Northern Dragon) prospect is situated adjacent to the Sambutan Gas Field which currently produces around 10mmcfd. Naga Utara is a gas prospect.

The participants and their respective interests upon completion of the acquisition shall be :-

SPC Mahakam Hilir Pte Ltd (Operator)
Cue Mahakam Hilir Pty Ltd

60%

40%

- Map attached.

Any queries regarding the announcement should be directed to the Company on (03)96708668 or email mail@cuenrg.com.au.