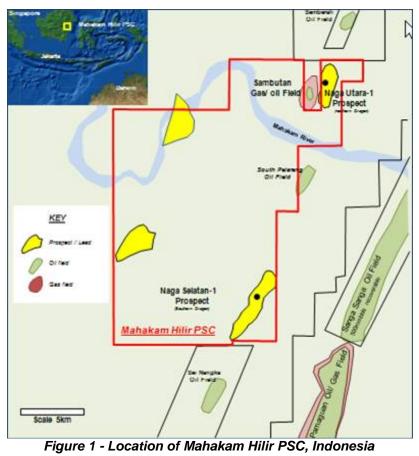

## Naga Utara-1 Well, Mahakam Hilir PSC, Indonesia

Cue Energy Resources Ltd is pleased to provide the following update on the drilling status of Naga Utara-1. The well is located within the Mahakam Hilir PSC in the Kutei Basin, Indonesia. The well operator is SPC Mahakam Hilir PTE Ltd (SPC).

It is proposed to drill to a total depth of 5500 ft Measured Depth (MD) and is expected to take approximately 13 more days to complete evaluating the well including well testing if required.

As of 31st January 2012 the well is at 3222 ft MD. The 9 5/8 inch casing was set in the previous section down to 3000 ft and the 8 1/2 inch hole is currently being drilled. Forthcoming operations will be to complete drilling the 8 1/2 inch section to 5500 ft TD and evaluate the section using wire-line logs.