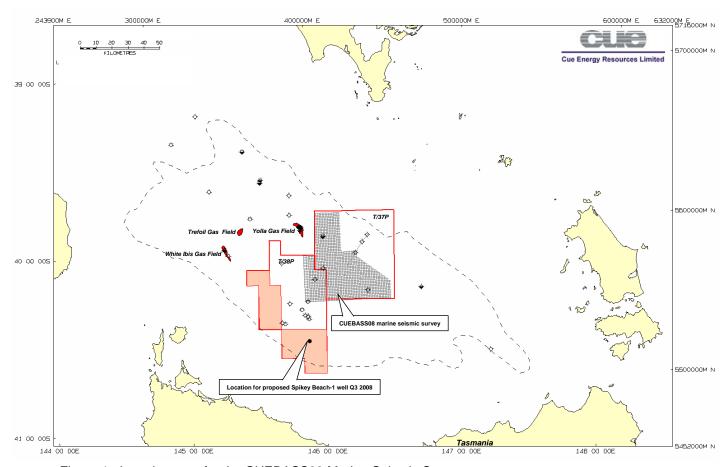

## 2D SEISMIC SURVEY COMMENCES – T/37P and T/38P, Bass Basin

Cue Energy Resources Ltd, as operator for T/37P and T/38P, advises that acquisition of the CUEBASS08 Marine Seismic survey commenced this morning. 3660 line kilometres of full-fold seismic data will be acquired by CGG Veritas using their vessel M/V Pacific Titan. The survey will take approximately one month to complete.

Andrew Knox **Public Officer** 

17<sup>th</sup> March 2008

Figure 1. Location map for the CUEBASS08 Marine Seismic Survey