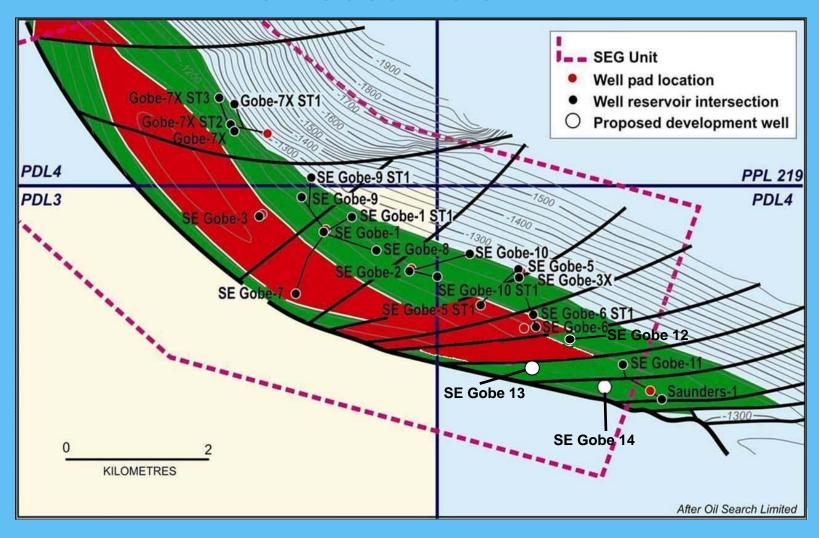

#### SE GOBE-13 Well Begins Drilling

Cue is pleased to announce that the SE Gobe -13 well began drilling on the 30<sup>th</sup> March 2006. At 6am on the 4<sup>th</sup> of April, the well was drilling ahead in 17.5 inch hole at 180 metres measured depth.

SE Gobe -13 is located within the SE Gobe unit in the south east extension of the SE Gobe oil field and is a follow up to the successful SEG -11 and SEG -12 wells.

The deviated well is expected to take 35 days to reach a total depth of 2200 metres measured depth (2160 metres vertical depth).

A map is attached.

Any queries regarding the announcement should be directed to the Company on (03) 9670 8668 or email mail@cuenrg.com.au.

Robert J Coppin Chief Executive Officer

4 April 2006