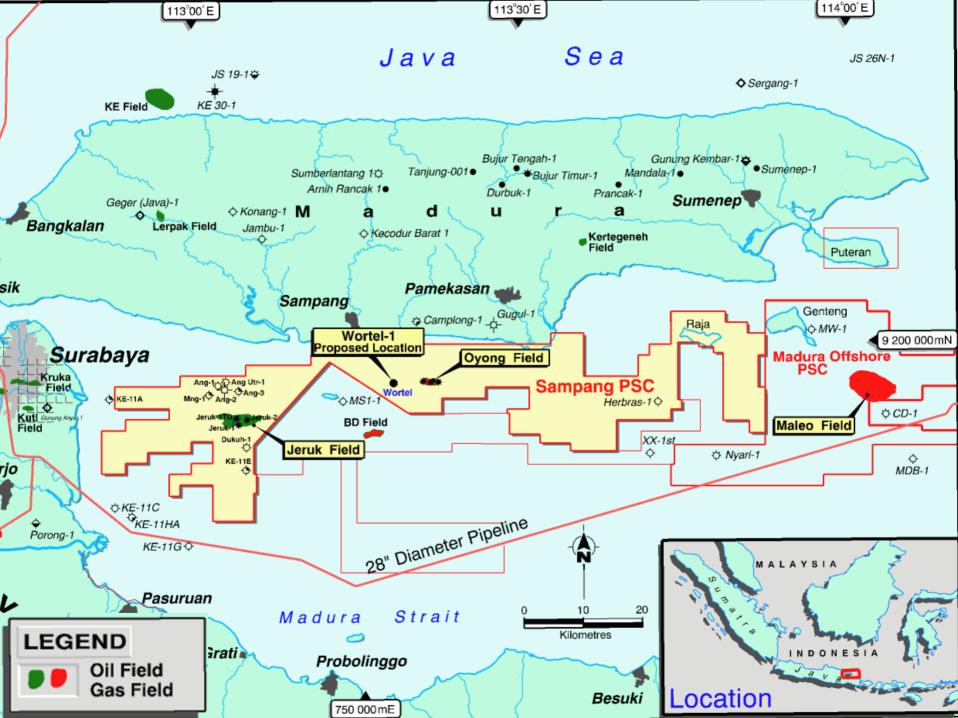

## Wortel - Gas Discovery

The Wortel near-field exploration well is being drilled 7km west of the Oyong oil and gas field in the Sampang PSC, offshore Indonesia.

Wortel -1 has reached a total depth of 1464 metres and wire line logging is ongoing. Initial interpretation indicates a gross gas column of 141 metres in good quality reservoir, above a gas water contact at 1383 metres.

## **Cue Comment**

The discovery of gas at Wortel is encouraging given that Wortel is only 7 km west of the Oyong oil and gas field, where a platform has been installed and a gas pipeline is planned from the field to Grati to supply gas under an existing gas contract.

Cue expects that further comments on the significance of the discovery will be made once flow testing is completed.

Participants in the Sampang PSC are:

Santos (Sampang) Pty Ltd 40.5% (Operator) Singapore Petroleum Sampang Ltd 36% 13.5% Cue Sampang Pty Ltd PT Petrogas Oyong Jatim\* 10%

\*Subject to finalization.

Location map is attached.

Any queries regarding the announcement should be directed to the Company on (03) 9670 8668 or email mail@cuenrg.com.au.

Robert J Coppin **Chief Executive Officer** 