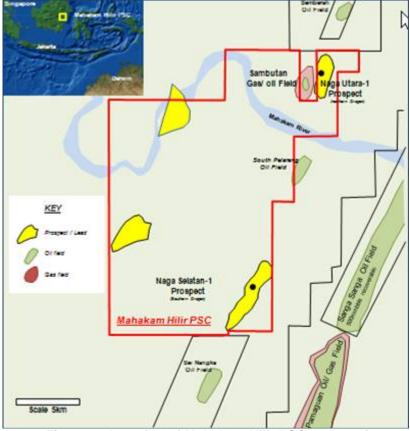

## Naga Selatan-1 Well, Mahakam Hilir PSC, Indonesia

Cue Energy Resources Ltd is pleased to advise a progress update during the drilling of the Naga Selatan-1 well. The well is located within the Mahakam Hilir PSC in the Kutei Basin, Indonesia. The well operator is SPC Mahakam Hilir Pte. Ltd.

The Naga Selatan (Southern Dragon) prospect is situated approximately 7.5km to the west of the producing Sanga-Sanga oilfield.

As of the 25<sup>th</sup> April 2012, the Naga Selatan-1 well has been drilled to 768 feet. The 20 inch casing was set at 227 feet and the rig is drilling the 171/2 inch section of the well.