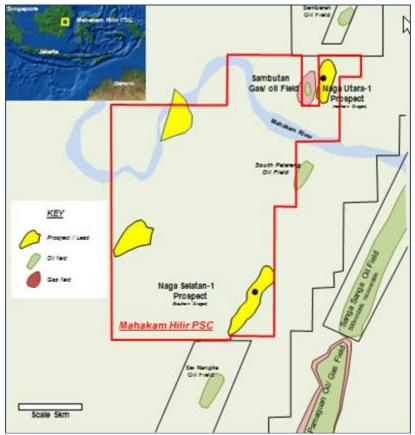

## Naga Utara-1 ST1 Well, Mahakam Hilir PSC, Indonesia

Cue Energy Resources Ltd is pleased to provide the following update on the drilling status of Naga Utara-1. The well is located within the Mahakam Hilir PSC in the Kutei Basin, Indonesia. The well operator is SPC Mahakam Hilir PTE Ltd (SPC).

As of 23<sup>rd</sup> February 2012 the well has successfully sidetracked from 3291 ft MD and is making progress at 3535 ft MD. The 8½ inch section of the sidetrack will re-drill the gas zones encountered in the original hole to a depth of 4650 ft. The sidetrack well will then be evaluated using wire-line logs.