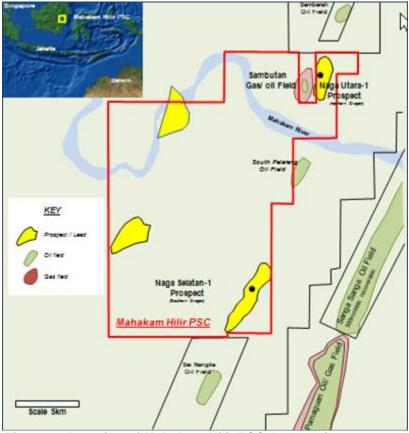

## Naga Utara-1 Well, Mahakam Hilir PSC, Indonesia

Cue Energy Resources Ltd is pleased to provide the following update on the drilling status of Naga Utara-1. The well is located within the Mahakam Hilir PSC in the Kutei Basin, Indonesia. The well operator is SPC Mahakam Hilir PTE Ltd (SPC).

It is proposed to drill to a total depth of 5500 ft Measured Depth (MD) and is expected to take approximately 10 more days to complete including well testing if required.

As of 8<sup>th</sup> February 2012 the well is at 4843 ft MD. The 9 5/8 inch casing was set in the previous section down to 3003 ft and the 8 1/2 inch hole is currently being drilled. Multiple hydrocarbon shows were encountered below 3040 feet and a high pressure gas flow occurred at the current depth. Operator is currently increasing the mud weight and preparing to evaluate using wireline logging from the last casing point to current TD.

Forthcoming operations will be reassessed after logging is completed and a further update will be provided.

The participants and their respective interests in the PSC are:

| SPC Mahakam Hilir Pte Ltd (Operator) | 60% |
|--------------------------------------|-----|
| Cue Mahakam Hilir Pty Ltd            | 40% |