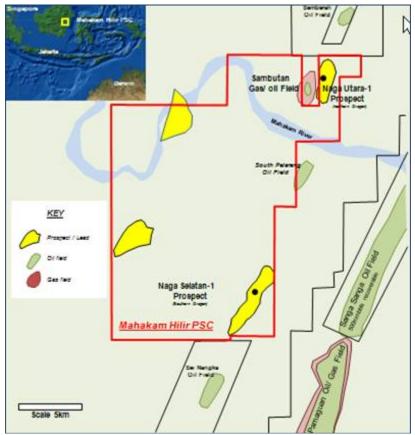

## Naga Utara-1 Well, Mahakam Hilir PSC, Indonesia

Cue Energy Resources Ltd is pleased to provide the following update on the drilling status of Naga Utara-1. The well is located within the Mahakam Hilir PSC in the Kutei Basin, Indonesia. The well operator is SPC Mahakam Hilir PTE Ltd (SPC).

It is proposed to drill to a total depth of 5500 ft Measured Depth (MD).

As of 16<sup>th</sup> February 2012 the well is at 4887 ft MD. While plugging the high-pressure gas zone between 4780 ft MD and the current total depth, the well flowed gas, resulting in 5 to 8 metre flares over seven days. A cement plug was set between TD and 4230 ft MD.

A shallower cement plug is being set to 3300 ft MD before the hole is side-tracked to repenetrate the high-pressure gas zone between 4780 ft MD and 4887 ft MD and continue to TD. All the equipment required for the sidetrack has been procured and is on site. The well will no longer need to be suspended, as the sidetrack will be drilled immediately.