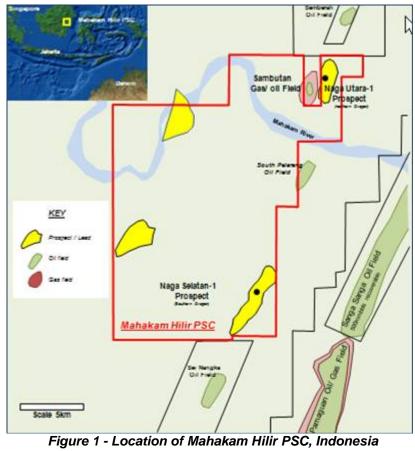

## Naga Selatan-1 Well, Mahakam Hilir PSC, Indonesia

Cue Energy Resources Ltd is pleased to advise a progress update during the drilling of the Naga Selatan-1 well. The well is located within the Mahakam Hilir PSC in the Kutei Basin, Indonesia. The well operator is SPC Mahakam Hilir Pte. Ltd.

The Naga Selatan (Southern Dragon) prospect is situated approximately 7.5km to the west of the producing Sanga-Sanga oilfield.

As of the 1st May 2012, the Naga Selatan-1 well was drilled to 1556 feet MD (measured depth) and wire-line logs were acquired. The logs are currently being evaluated. The 13 3/8 inch casing is being set at 1556 feet MD and the rig will then drill the 12 1/4 inch hole section.