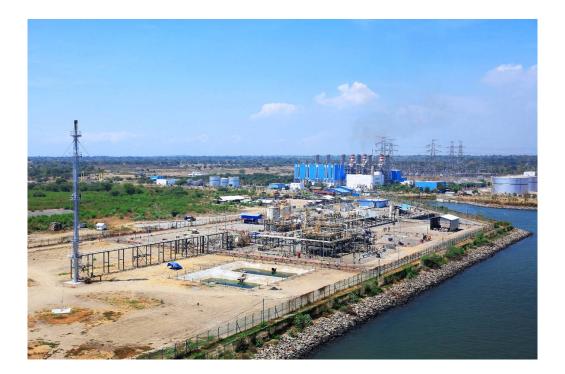

The gas is being transported, via a 14" 60km pipeline, from the offshore Oyong production facility to the onshore processing plant at Grati, East Java. Liquid rich components are removed from the gas onshore and the gas is then metered and supplied to PT Indonesia Power for electricity generation under an existing gas supply contract for the whole of the gas from the field.