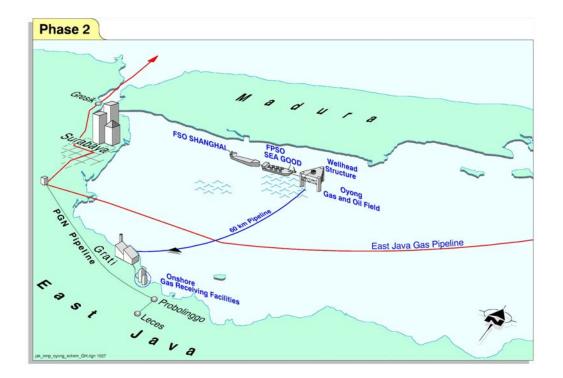

## First Gas From Oyong Field

Cue Energy Resources Limited is pleased to announce that first gas production has begun from the Oyong Oil and Gas Field located in the Sampang Production Sharing Contract ("Sampang PSC") in the Straits of Madura, offshore East Java, Indonesia, today.

The gas is being transported, via a 14" 60km pipeline, from the offshore Oyong production facility to the onshore processing plant at Grati, East Java. Liquid rich components are removed from the gas onshore and the gas is then metered and supplied to PT Indonesia Power for electricity generation under an existing gas supply contract for the whole of the gas from the field.

The Oyong Field is a simple structural closure with oil and gas contained in the Pliocene aged carbonate Mundu Formation. The field contains approximately 103BCF (P50) of recoverable gas (95% methane). A plateau gas production rate of approximately 60BBtu per day is estimated. This target rate is expected to be reached during October 2009. Oil production will continue alongside gas production.