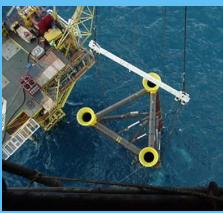

#### **Oyong Platform Installation Begins**

Cue is pleased to announce that the Oyong well head platform is on location at the field and is being installed by the Ocean Sovereign jackup drilling rig.

The well head platform consist of a tall template structure (TTS) set on the seafloor in 41 metres of water. Piles driven through each of the three legs of the TTS support the braced well head deck, which extends above water.