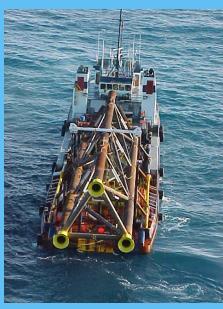

#### **Oyong Platform Installation Begins**

Cue is pleased to announce that the Oyong well head platform is on location at the field and is being installed by the Ocean Sovereign jackup drilling rig.

The well head platform consist of a tall template structure (TTS) set on the seafloor in 41 metres of water. Piles driven through each of the three legs of the TTS support the braced well head deck, which extends above water.