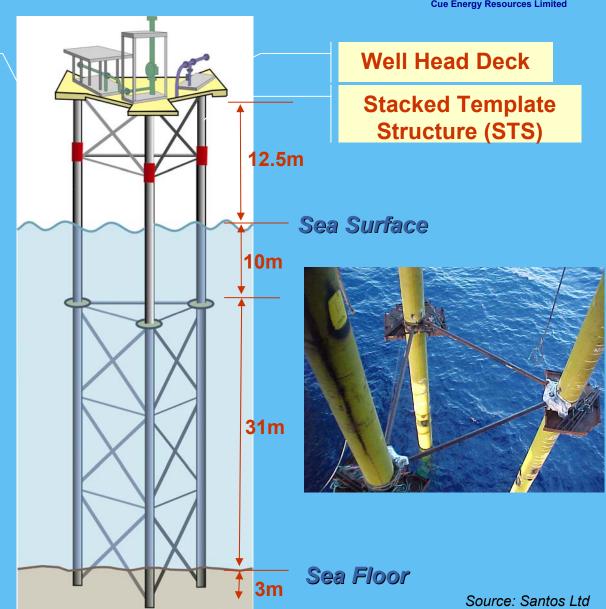

#### **Oyong Platform Installation Begins**

Cue is pleased to announce that the Oyong well head platform is on location at the field and is being installed by the Ocean Sovereign jackup drilling rig.

The well head platform consist of a tall template structure (TTS) set on the seafloor in 41 metres of water. Piles driven through each of the three legs of the TTS support the braced well head deck, which extends above water.

## **TALL TEMPLATE STRUCTURE**

## **Conductor Pile**