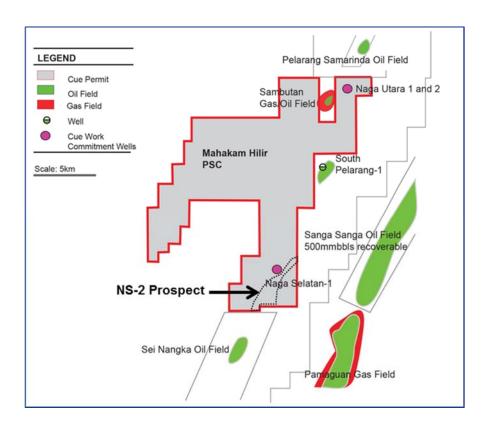

# **Cue Acquires SPC Mahakam Hilir Pte Ltd**

Melbourne, 10 March 2015: Cue Energy Resources Limited (ASX: CUE) is pleased to advise that it has completed the acquisition of 100% of SPC Mahakam Hilir Pte Ltd, which holds 60% of the Mahakam Hilir PSC in the prolific Kutei basin, onshore Kalimantan, Indonesia. Cue now holds a 100% interest in the PSC (map attached).

As part of an internal review of permit data, Cue has identified a robust drill-ready oil prospect, Naga Selatan -2 (Southern Dragon) which has encouraged Cue to move to a 100% interest in the permit.

In Cue's estimate, this oil prospect could contain 25 million barrels of recoverable oil and lies along trend from the large Sei Nangka and South Pelarang oil fields. The multiple targets are shallow, located at approximately 1000'-3000' TVD.