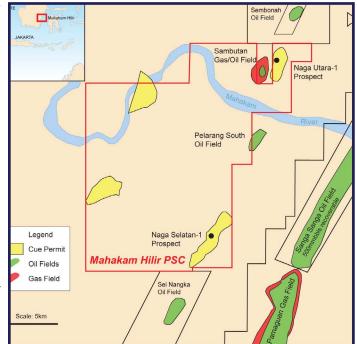

# Naga Selatan-1 Well, Mahakam Hilir PSC, Indonesia

Cue Energy Resources Ltd is pleased to provide the following update regarding the drilling of the Naga Selatan-1 well. The well is located within the Mahakam Hilir PSC in the Kutei Basin, Indonesia. The well operator is SPC Mahakam Hilir Pte. Ltd.

The Naga Selatan (Southern Dragon) prospect is situated approximately 7.5km to the west of the producing Sanga-Sanga oilfield.

As of the 5th June 2012, the 9 5/8" casing has been set at a depth of 4,997 feet MD (measured depth). The 8  $\frac{1}{2}$  inch hole section is currently being drilled at 6,984 feet MD. The plan is to drill ahead

to a planned well TD (Total Depth) of 8,000 feet and evaluate with wire-line logging.

The participants and their respective interests in the PSC are:

SPC Mahakam Hilir Pte Ltd (Operator) 60% Cue Mahakam Hilir Pty Ltd 40%

Cue will release reports of well progress on a weekly basis.

Any queries regarding the announcement should be directed to the Company on (03) 96708668 or email mail@cuenrg.com.au

Figure 1 - Location of Mahakam Hilir PSC, Indonesia