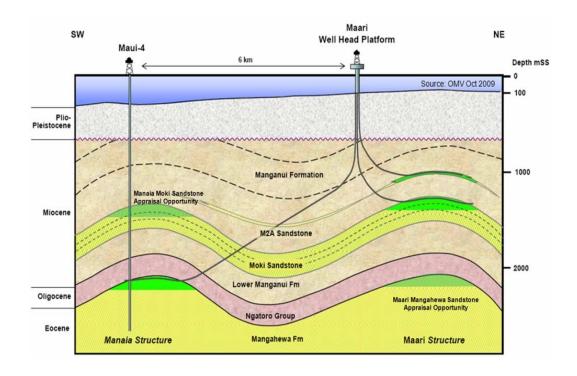

The MR9 well was successfully drilled in September 2009 to assess the M2A Sandstone, which lies about 50 m above the main Moki Formation reservoir (see attached field cross-section). The M2A zone is estimated to contain P50 oil-in-place of 33.6 million barrels

### **MAARI/MANAIA SCHEMATIC CROSS-SECTION**