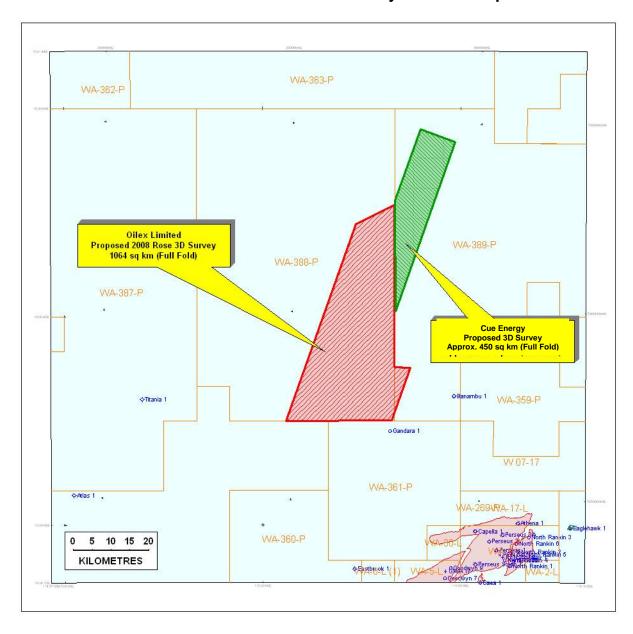

## ROSE 3D SEISMIC SURVEY COMPLETED

Cue Energy Resources Ltd, as operator and 100% participant of permit WA-389-P in the Carnarvon Basin, advises that acquisition of the Rose 3D seismic survey was completed on 30<sup>th</sup> September 2008.

The survey is located across adjoining areas of permits WA-388-P and WA-389-P and comprised approximately 1500 sq km of 3D coverage. Of this approximately 450 sq km was within WA-389-P. The seismic data was acquired by Wavefield Inseis ASA with their vessel M/V Geowave Champion. The Rose 3D was operated by Oilex Ltd as operator of permit WA-388-P.

The new data in WA-389-P provides 3D coverage over a very prospective section of the permit, which is located 90 km north of the North Rankin Trend gas/ condensate province. Mapping on 2D seismic data has identified several structural leads with the potential to contain multiple TCF of gas in Triassic reservoirs. The new 3D data will be used to mature these as possible drilling opportunities in 2009/ 2010.