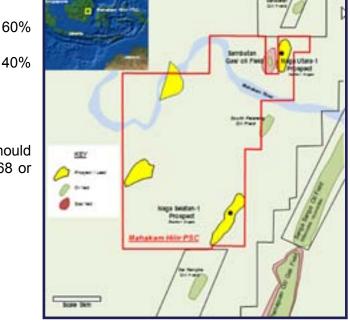

## Naga Selatan-1 Well, Mahakam Hilir PSC, Indonesia

Cue Energy Resources Ltd is pleased to provide the following update regarding the drilling of the Naga Selatan-1 well. The well is located within the Mahakam Hilir PSC in the Kutei Basin, Indonesia. The well operator is SPC Mahakam Hilir Pte. Ltd.

The Naga Selatan (Southern Dragon) prospect is situated approximately 7.5km to the west of the producing Sanga-Sanga oilfield.

As of the 22nd May 2012, the 9 % inch casing has been set at a depth of 5,000 feet MD (measured depth). The well is currently drilling ahead having reached a depth of 5,475ft MD. The plan is to drill ahead in 8 <sup>1</sup>/<sub>2</sub> inch hole to the well TD (Total Depth) of 6,500 feet and evaluate with wire-line logging.

Any queries regarding the announcement should be directed to the Company on (03) 96708668 or email mail@cuenrg.com.au

Figure 1 - Location of Mahakam Hilir PSC, Indonesia

Mark Paton **Chief Executive Officer** 