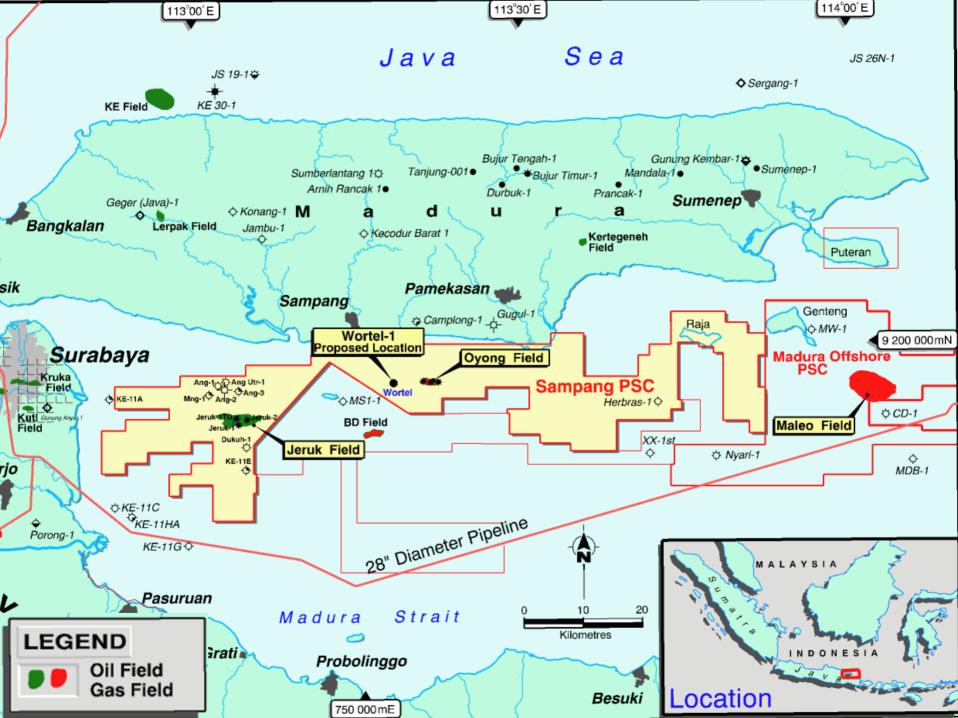

## Wortel -1 Begins Drilling

Cue is pleased to announce that the Wortel -1 well began drilling on 16 August 2006.

The well is located in the Sampang Production Sharing Contract, offshore East Java, Indonesia, in 42 metre water depth, approximately 7km west of the Oyong oil and gas field.

Wortel-1 will be drilled as a vertical well to test the equivalent limestone reservoir to the Oyong field in a fault dependent structural closure. The well will be drilled to approximately 1500m sub-sea and is expected to take 20 days.

\*Subject to finalization.

Location map is attached.

Any queries regarding the announcement should be directed to the Company on (03) 9670 8668 or email mail@cuenrg.com.au.

Robert J Coppin **Chief Executive Officer** 